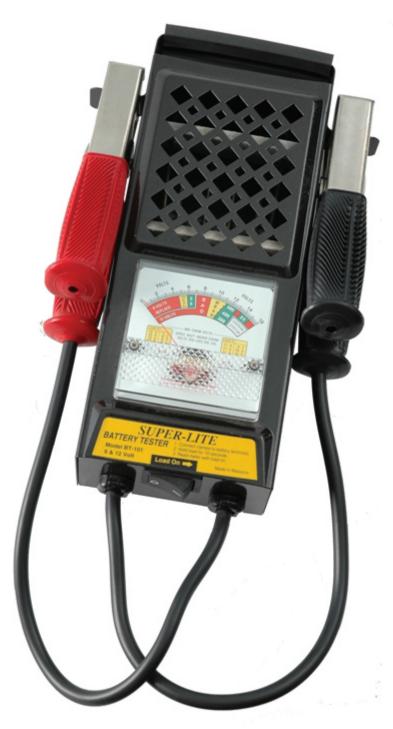

## 1025 BT-101 Battery Load Tester

- $\bullet$  6V & 12V battery tester is designed for fast and accurate monitoring of battery condition.
- It is equipped with multiple test function such as battery load test, motor cranking test and charging system test.
- Robust design, light weight and large display are some of the special features that provide user the flexibility of movement and fast judgement when carrying out tests.

- Heavy duty insulated battery clamps are selected to ensure safe and proper application.
- Battery Rating : 6V and 12V batteries
- Checking Parameters : Battery load test
- Motor cranking test : Charging system test
- Safety Features Reverse polarity protection Automatic overload cut-off Overload alarm (optional)
- Battery Load Test Duration : 10 seconds (maximum)
- Terminal Clips : 200 Amps high quality clips
- Dimension : (W)  $180 \text{mm} \times (D) 85 \text{mm} \times (H) 300 \text{mm}$  Weight (KG) : 1.85