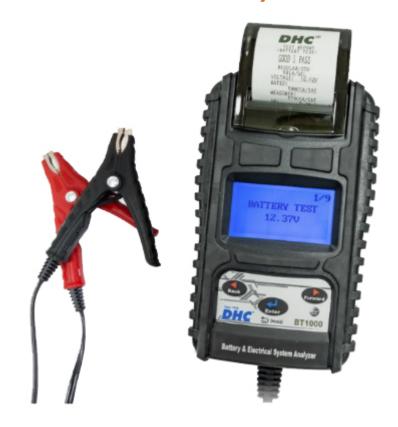

## 1180 DHC BT-1000 Digital Battery Tester (Report Printable)

- BT1000 is a professional level battery and electrical system tester with built-in 2" thermal printer and detachable clamp set that helps you to determine the conditions of battery & electrical system in seconds.
- Battery, Cranking, & Charging system tester 6V & 12V battery / 12V START-STOP battery test / 12V & 24V cranking/charging system test / IR test.
- 4 Color LCD

Shows different color for different test result.

• Built-in 2" Thermal Printer

Prints a receipt of test result with date.

• Start/Stop Battery Test Available

Performs accurate test for Start/Stop batteries.