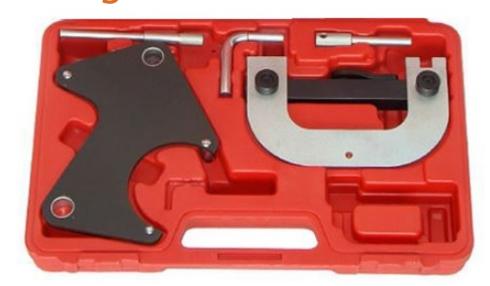

## 3202 Renault Camshaft Alignment Tool

- Designed to hold two pulleys in place whilst changing the cam belt.
- This tool is bolted to the centre of the cams using the exisiting bolts.
- Applicable: K4J, K4M, F4P , F4R twin cam 16v engines.
- Applicable to Renault 1.4, 1.6 16V (K4J / K4M [98-]), 1.8, 2.0 16V
  (F4P / F4Rt / F4R [98-]) TwinCam

petrol engines, and 1.5 dCi (K9K) Diesel engines; as installed in Renault Clio, Clio Sport,

Modus, Megane / Scenic, Kangoo, Espace, Laguna; and Nissan Micra, Almera, Kubistar, Cube, Juke, Note,

NV200, Qashqai and Tiida; Dacia 1.5 Duster and Logan; Opel/Vauxhall Vivaro; Suzuki 1.5 Jimny.