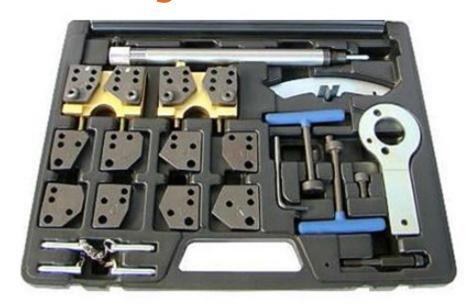

## 3566 Alfa Romeo Engine Timing Tool (Twin Spark)

- Designed to maintain timing chain and engine repair of all tools can be locked and positioning crankshaft, camshaft and adjust the belt tension. It can lock or locate multiple different camshaft.
- Suitable for Alfa Romeo Twin Spark Petrol Engine 1.4 / 1.6 / 1.8 / 2.0 and 2.0 JTS
- Engine code: 335.03, 321.02, 321.03,323.10, 341.03, 363.01,672.04, 9332A2.000, 937A1.000
- Applicable: Alfa Romeo 145, 146, 147, 155, 156, 166, Spider, GTV, GT, Fiat 1.8 16V twin cam.
- Petrol engine: 2.0, 2.0V.
- Engine code: 182A2.000, 183A1.000. 183A6.000, 188A6.000, 192A4.000, 175A3.000, 182.A1.000, 183B3000, 192A2000