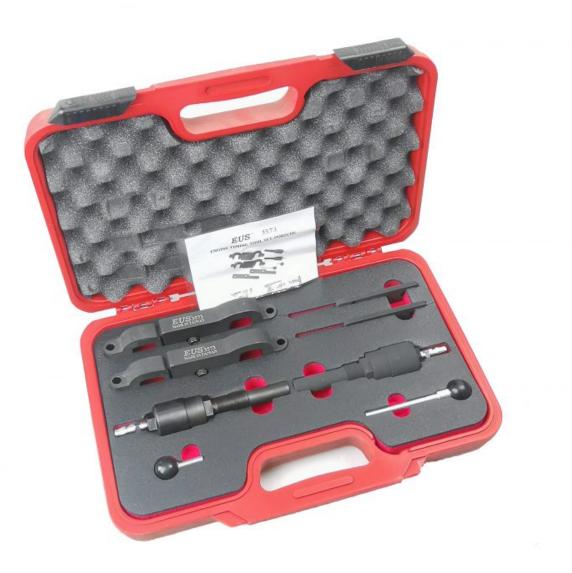

## 3573 Porsche Engine Timing Tool Set

- This comprehensive set of tools enables to correct engine timing to be made when replacing the timing belt.
- To adjust chain of V8 engine.
- Made In Taiwan

| Model                           | Year               | Engine capacity                                                                                                                                                                                                                                                             |
|---------------------------------|--------------------|-----------------------------------------------------------------------------------------------------------------------------------------------------------------------------------------------------------------------------------------------------------------------------|
| Porsche Cayenne (92A)           | 2008 ~ 2010        | 4.8 GTS (420hp / 309kW)<br>4.8S (400hp / 294kW)<br>4.8 Turbo (500hp / 388kW) / (520hp / 382kW)<br>4.8 Turbo S (550hp / 405kW) / (570hp / 416kW)                                                                                                                             |
| Porsche Cayenne (9PA)           | 09/2002 ~ 12/2010) | GTS 4.8 (405hp / 298kW<br>S 4.5 (250hp / 184kW) / (340hp / 250kW)<br>S 4.8 (385hp / 283kW)<br>Turbo 4.5 (450hp / 331kW)<br>Turbo 4.8 (507hp / 373kW)<br>Turbo S 4.5 (500hp / 368kW) / (521hp / 383kW)<br>Turbo S 4.8 (500hp / 368kW) / (540hp / 397kW) / (550hp /<br>404kW) |
| Porsche Cayenne (9YA)           | 05/2017 ~          | 4.0 Turbo AWD (550hp / 404kW) (9YACF1)                                                                                                                                                                                                                                      |
| Porsche Panamera (970)          | 03/2009 ~ 12/2017  | 4.8 (411hp / 302kW)<br>4.8 45 (400hp / 294kW) / (411hp / 302kw)<br>4.8 GTS (430hp / 316kW) / (435hp / 320kW) / (440hp / 324kW)<br>4.8 S (400hp / 294kW)<br>4.8 Turbo (500hp / 388kW) / (520hp / 382kW) / (540hp / 397kW)<br>4.8 Turbo S (550hp / 404kw) / (570hp / 416kW)   |
| Porsche Panamera (971)          | 05 / 2016 ~        | 4.0 GTS (480hp / 338kW) (97ADG1)<br>4.0 Turbo (550hp / 404kW) (97AFF1 / 97BFF1)                                                                                                                                                                                             |
| Panamera Sport Turismo<br>(971) | 05 / 2017~         | 4.0 GTS (480hp / 338kW) (97CDG1)<br>4.0 Turbo (505hp / 404kW) (97CFF1)                                                                                                                                                                                                      |