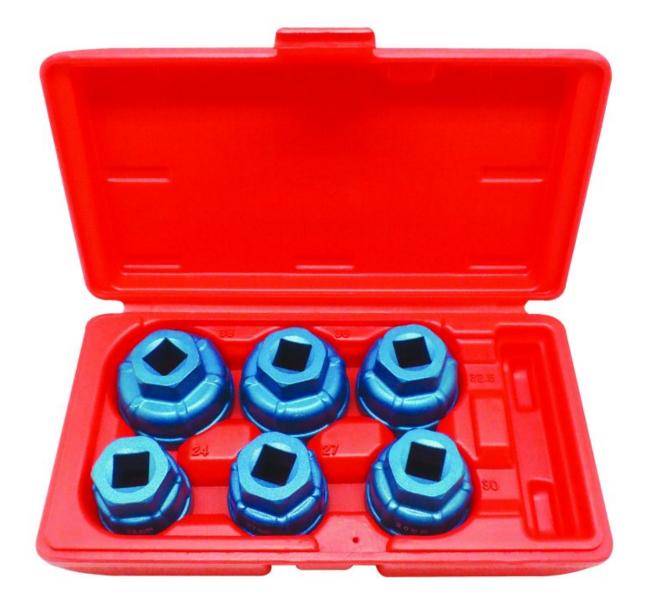

## 3636 6pcs Oil Filter Cup Wrench Set

- Aluminum cup wrench to remove cartridge type oil filter commonly used in Opel/Vauxhall, Mercedes, BMW and VAG. USE 1/2" drive wrench.
- Optional adaptor coverts 1/2" to 3/8".
- Made In Taiwan

| Size   | Suitable for Motorcar                                                                                                                                                   |
|--------|-------------------------------------------------------------------------------------------------------------------------------------------------------------------------|
| 24mm   | BMW 2004 and newer 5, 7 series and X5 with V8 motor (N62)<br>Satum 2008 Astra with 1.8L eco-tec<br>Chrysler 2011 after with 3.6L V6 engine, 200, 300 and T/C Dodge Jeep |
| 27mm   | Mercedes A class                                                                                                                                                        |
| 30mm   | Audi A2<br>VW Polo, Lupo with 1.4L or 1.6L engine                                                                                                                       |
| 32.5mm | Opel Astra G, Corsa B, Zafira; Audi; VW                                                                                                                                 |
| 36mm   | Opel Omega Vectra B, Zafira (98 on)<br>BMW M43/60<br>Mercedes Vito CDI, C and E class<br>VW Lupo 1.2 TDi Man                                                            |
| 38mm   | Opel Vectra 2.0D                                                                                                                                                        |