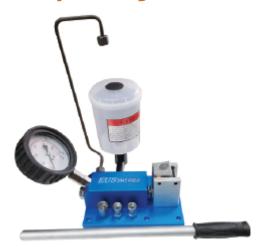

## 3645 Diesel Nozzle Injector Test and Calibrating Pump (Spray Insize)

- Test device with fuel tank, hand lever 400mm length and pressure clock with rubber protective cap, for accurate testing of injectors.
- Suitable for all diesel injectors except CDI injectors and pump nozzle units.
- Mutiple properties of the injector nozzles can be checked, for example checking the opening pressure, image of the atomization, leakage of the nozzle, jet form of the leaking fuel, acousticcontrol (snoring property).
- Measuring range of pressure clock up to 400 bar (5800 psi), display diameter 90mm.
- Includes a connection cable and 3 adaptors, M12 x 1.5mm, M14 x 1.5mm and M17 x 0.75mm, large metal base, 190 x130mm,
- with 6 holes 8mm for fixed adaptation, fuel tank made plastic with integrated fine filter.