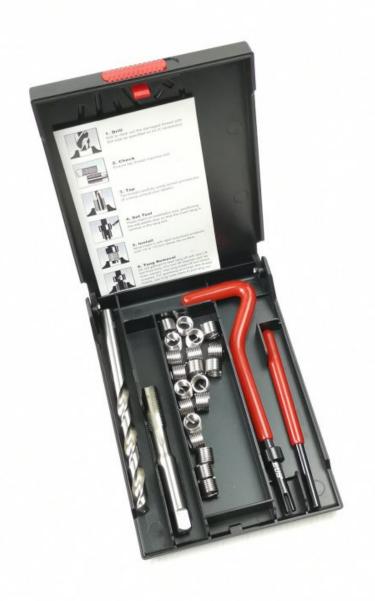

## 4157CS M10 x 1.25P Thread Coil Insert Kit (10pcs)

- Thread repair kits, tools, and inserts are used to restore worn or broken threads.
- They can be used on any threaded tool, from a screw to a machine bed or an engine manifold, that has to be fixed.
- Thread repair kit contents can vary depending on the style of repair you are looking for, but most at least contain taps, jaws, drills, mandrels, thread inserts, and tang break-off tools.
- Contents:
  - ∘ Main Tools:
    - Material: Steel with heat treatment, electro-coated)
  - ∘ Screw Coil:
    - Material: SUS 304 Stainless Steel

∘ Tap:

• Material: HSS (with heat treatment)

∘ Drill:

• Material: HSS

∘ Tang Puncher:

• Material: Carbon Steel

• Made In Taiwan