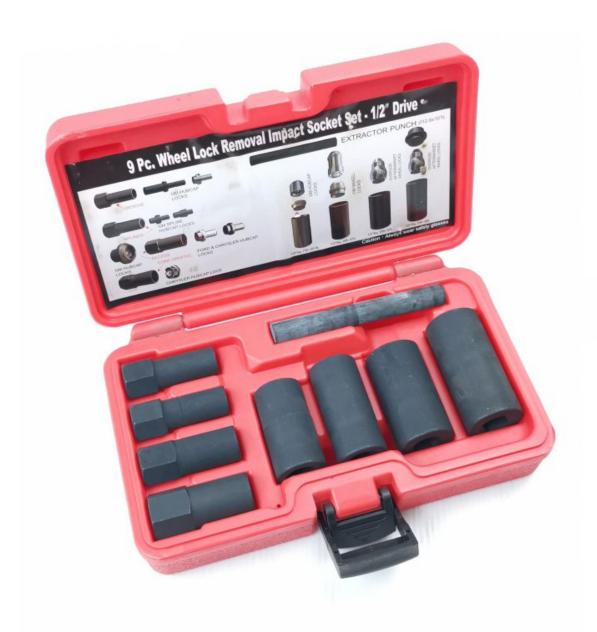

## 4203 9pcs Wheel Lock Removal Impact Socket Set

- ∘ Suitable for Impact Use with 1/2″ Wrench Gun or hand wrench.
- This set will remove and replace most locking wheel nuts / hub cap locks on GM, Ford, Chrysler and after market wheel nut locks when you have lost the key.
- $\,^\circ$  Removes and replaces hub caps without damage or distortion to the original cap.
- ∘ Removes and replaces the following hub cap / locks.
  - 1. GM Sproket hub cap locks remover
  - 2. GM spline hub cap locks
  - 3. Ford and Chrysler hub cap locks
  - 4. Large Universal locking lug nut remover
  - 5. Large Wheel Cover Lock Remover

- 6. GM "M" & "F" body wheel lock remover
- 7. Oversize Wheel Lock remover
- 8. Remover for stripped 18mm Lug nuts
- 9. Lug nut remover Punch
- Oversize after market wheel locksCan be used on a  $1/2^{\prime\prime}$  drive ratchet or various size sockets (ranging from 19mm-22mm).
- Made In Taiwan