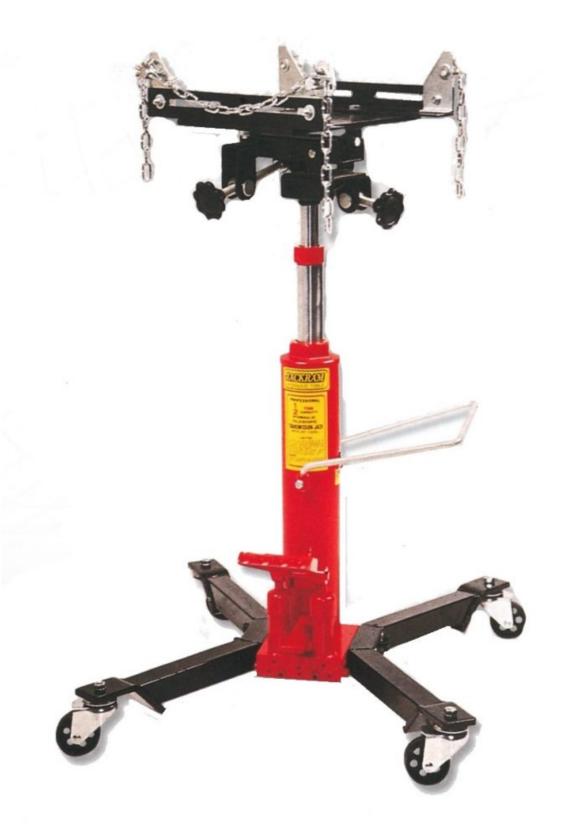

## 5002 TJ500 500kg Telescopic Transmission Jack

- Fully adjustable universal saddle with adjustable corner brackets and safety chain.
- Flash chromed rod inhinit rust from enterping hydraulic system.

- Rugged welding construction prevents jack from leakage after collision and or deinformation.
- Foot operated hydralic stages allow for precise load control as well as rapid lifting abilities.
- Safety bypass system prevents the jack from being over extended and beyonds its rate capacity.
- The pedal can be folded up to prevent the operator from being injury during movement.
- Foot operated release pedal equipped with " Auto Spring Lock" design to lower the load with easy.
- Telescopic ram provides the lowest height to transport the work piece by operator.
- Made In Taiwan