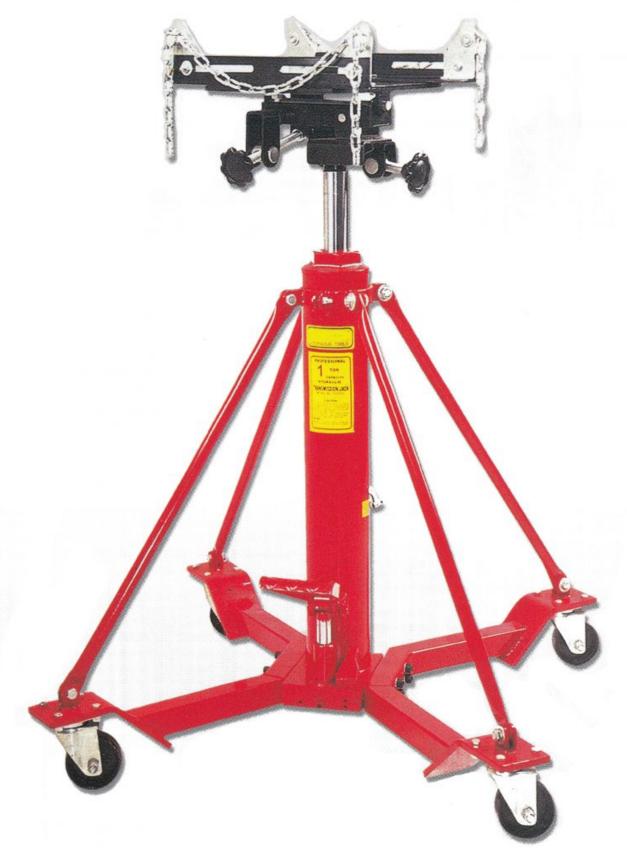

## 5018 TJ1000 Telescopic Transmission Jack (Capacity: 1000kg)

• Fully adjustable universal saddle with adjustable corner brackets

and safety chain

- Bracket and chain slings are adjustable to accommodate transmission, clutch and differential of varying size.
- Wide base with four 3-1/2"dia. Swivel casters provided stability and easy manoeuvering.
- Safety bypass system prevents the jack from being over extended beyond its rated capacity.
- Rugged support design to provide greater stability.

## Specification:

- Dimension (Width x Length x Height: 950mm x 950mm x 1100mm
- Maximum Height: 1800mm (5.9ft)

Made in Taiwan

Factor to take in when choosing a correct transmission jack:

- 1. Weight Make sure the transmission jack you choose is rated to handle the weight of your transmission.
- 2. Height, Lift range and Base size Tall enough to reach the tranmission from the ground, has a lift range that will allow you to work on tranmission comfortably and has a base large enough to provide stablity.