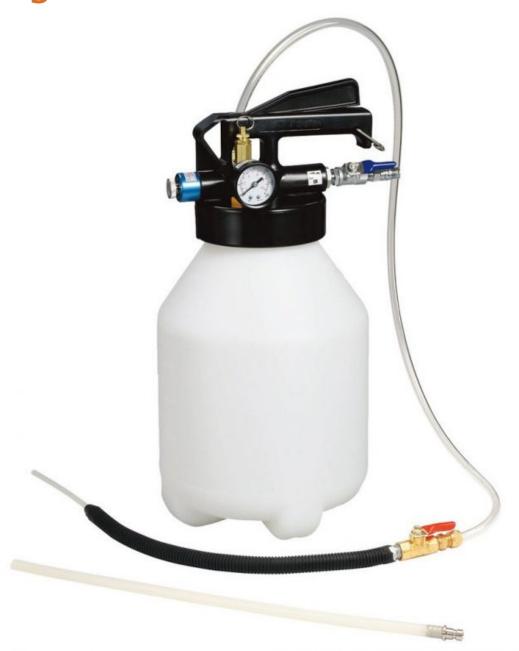

## 7024 6L Pneumatic Oil Suction and Dispenser (With Gauge)

- 6000cc 2 in 1 extract and pump dispenser.
- With 1 Meter Nylon hose extracting oil tank.
- With 1.2 Meter PU hose with super flexible rubber nozzle.
- Suitable for narrow and difficuit space filling.
- Simple and easy to operate, suitable extracting and filling any liquid.
- Provide with the safety valve, pre-setting 43psi.
- The exceed pressure will be relief automatically.
- Provide with the pressure gauge, can be read & control the air pressure in the tank easily.

• Specification:

∘ Air inlet: 1/4″

Air consumption: 2cfmTemperature: -3° ~ 140°F

∘ Max Capacity: 6000cc

• Made In Taiwan