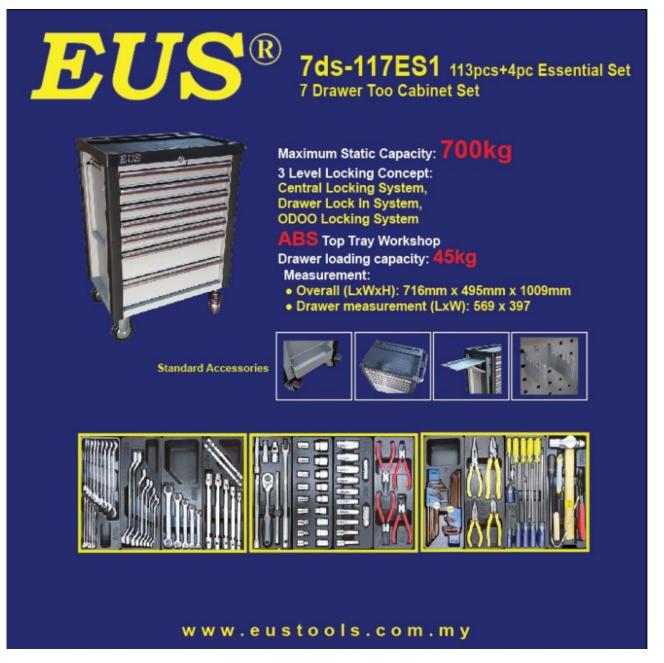

## 7ds-117ES1 113pcs + 4pcs Essential Set

- Cabinet Specification:
  - ∘ Maximum static capacity: 700kg
  - 3 Lever locking: Central Locking System, Drawer Lock-In System and ODOO Locking System
  - ABS Top tray worktop
  - ∘ Drawer loading capacity: 45kg
  - $\circ$  Cabinet measurement: Overall (L x W x H): 716mm x 495mm x 1009mm
  - ∘ Drawer Measurement (L x W): 569mm x 397mm
  - Drawer Weight: Net weight: 68.8kg (Gross Weight: 76.5kg)
  - ∘ Made In Taiwan
- 4pcs Cabinet Accessories:

- ∘ Side Table
- ∘ Can Holder
- ∘ T Handle Hook
- ABS Worktop

## • Tools Contents:

- ∘ Drawer 1
  - 14pcs Combination Wrench (Metric)
    - 8, 10, 11, 12, 13, 14, 15, 16, 17, 18, 19, 21, 22, 24.
  - 8pcs Offset Wrench (45° Metric)
    - 8 x 9, 10 x 11, 12 x 13, 14 x 15, 16 x 17, 18 x 19, 21 x 23, 22 x 24.
  - 5pcs Flare Nut Wrench (Metric)
    - 8 x 10, 10 x 12, 11 x 13, 14 x 17, 17 x 19
  - 7pcs Double Flexible Socket (Metric)
    - 6 × 7, 8 × 9, 10 × 11, 12 × 13, 14 × 15, 16 × 17, 18 × 19
- ∘ Drawer 2
  - 7pcs Hand Tools
    - 15" x 1/2"Dr Breaker Bar (Flexi Handle)
    - 10" x 1/2"Dr Sliding T Bar
    - 1/2″Dr 48T Hight Torque Ratchet
    - 1/2"Dr Universal Joint
    - $\bullet$  3" , 5" & 10" x 1/2"Dr Extension Bar
  - 18pcs x 1/2″Dr 6pt Socket Set (metric)
    - 8, 10, 11, 12, 13, 14, 15, 16, 17, 18, 19, 21, 22, 23, 24, 27, 30, 32
  - 10pcs 1/2″Dr 6pt Deep Socket Set (Metric)
    - 10, 11, 12, 13, 14, 17, 19, 21, 22, 24
  - 2pcs Magnetic Plug Socket
    - 16mm & 21mm
  - 4pcs Snap Ring Plier Set
    - HS 175, SS 175, HB 175, SB 175
- ∘ Drawer 3
  - 18pcs Allen Key & TORX Key
    - Allen Key (Metric): 1.5, 2.0, 2.5, 3.0, 4.0, 5.0, 6.0, 8.0, 10mm
    - TORX key (Metric): T10, T15, T20, T25, T27, T30, T40, T45, T50
  - 4pcs Plier Set
    - 6" EUS Diagonal Cutting Plier
    - 6" EUS Long Nose Plier
    - 8" EUS Long Nose Plier
    - 8" EUS Combination Plier
  - 11pcs Color Screwdriver Set

- Slotted Screwdriver: 3" x 3.2mm, 4" x 5mm, 6" x 5mm, 8" x 5mm, 10" x 5mm
- Philip Screwdriver: 3" x 3.2mm, 4" x 5mm, 6" x 5mm, 8" x 5mm, 10" x 5mm
- 1-1/2″ Two Screwdriver Set
- 5pcs Other Hand Tools
  - EUS 4222 5mm x 410mm Flexible Magnetic Pick Up Tool
  - Chisel Scraper Knife
  - 10″ Water Pump Plier (Taiwan)
  - Pen Knife
  - 1/2lbs Ball Pein Hammer
- Total: 113pcs + 4pcs (Cabinet Accessories)