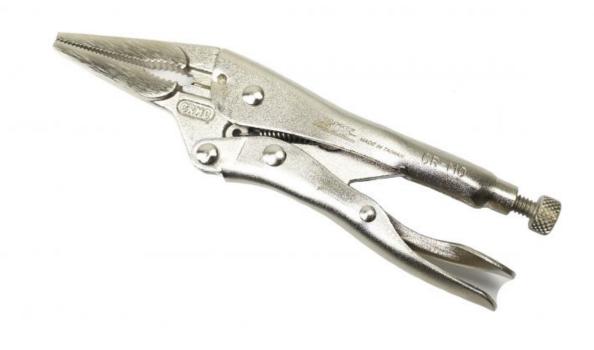

## Long Nose Locking Plier

- Long and straight nose provides easy access in narrow, confined and hard-to-reach places with convenient wire cutter.
- Ideal for tightening, clamping , twisting and turning.
- Ideal for precision work and hobbies.
- Micro-adjustment screw transfers proper pressure to change jaw opening, hold workpiece in proper alignment and stay adjusted for repetitive use.
- Nickel plated finish.
- Made In Taiwan

| Item No | Jaw<br>Adjustment | Length     | Weight |
|---------|-------------------|------------|--------|
| 8047    | 0 ~ 47mm          | 6" (170mm) | 185g   |
| 8048    | 0 ~ 63mm          | 9" (215mm) | 365g   |