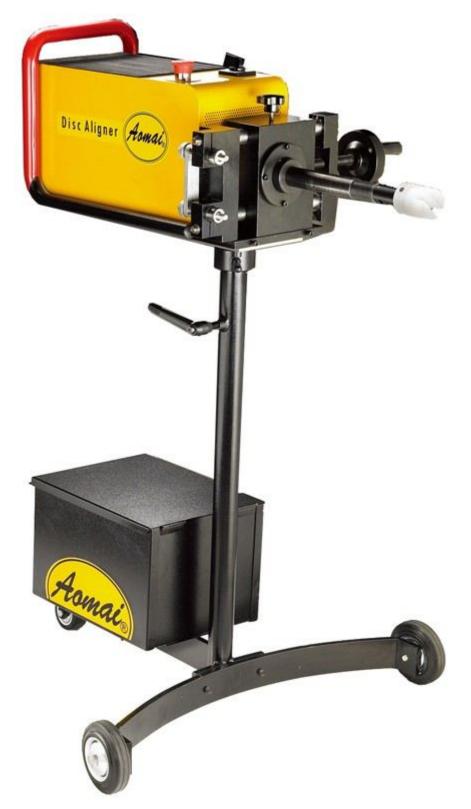

## 9238 Disc Lather Machine

- Eliminate the assembly error when disassembling and assembling the brake disc.
- On the car repair without the need to disassembling the brake disc.
- Save labour and time
- Convenient for the technicians to compare the run out tolerance before and after cutting brake disc.
- Max Disc Diameter: 500mm

## Product specification:

Model name: AM-983

Working height (min / max): 0.78 / 1.2M

Drive Speed : 150rpm

Motor Power: 750W

Electrical Specification: 220v / 50hz

Ambient temperature range: -30 ~ -60 degree

Maximum diameter of brake disc: 500mm

Thickness of brake disc:  $6 \sim 40$ mm

Cutting depth per knob: 0.005 ~ 0.015mm

Cutting precision: <0.00 - 0.003mm