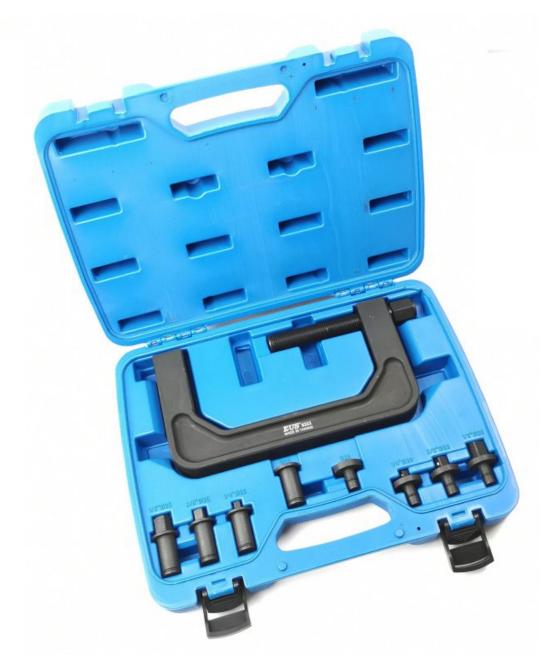

## 9333 Automotive C-Frame Socket Set

- Special designed to use with Impact Socket.
- Allows 1/2", 3/8", and 1/4"Dr sockets to be used as press cup. (impact socket)
- Contains : 6 socket adaptors in 1/2″D, 3/8″D & 1/4″D; 2 anvil attachments for general bush & bearing extraction and insertion tasks.
- Adaptor specification: 25mm, 28mm. Press drive: 22mm Hex. C-frame working dimensions: 150mm (width) x 90mm (depth).
- Applicable for: universal joints, small suspension bushes, gear linkage bushes, shock absorber bushes, car and LCV wheel studs.
- Maximum capacity: 2.5 tonnes.
- Can be used with 1/2"D impact wrenches not exceeding 500ft-lb of

torque.

- IMPORTANT: ensure the force screw is well lubricated before use.
- Made In Taiwan