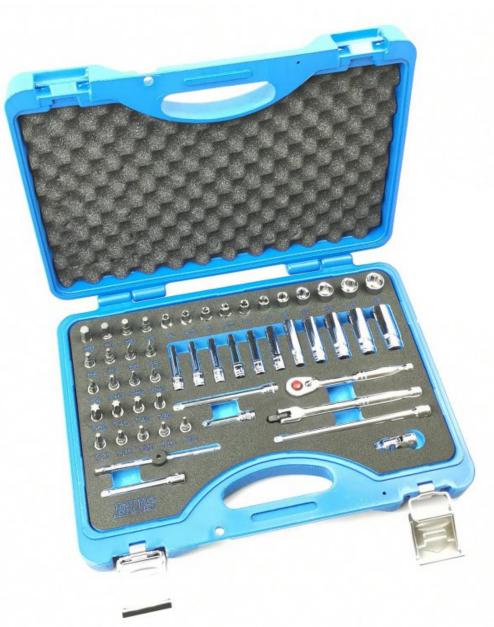

## E1451MS 51pcs x 1/4″Dr 6pt Metric Box Socket

- 11pcs 6pt box socket: 4, 4.5, 5, 5.5, 6, 7, 8, 10, 12, 13, 14mm
- 11pcs 6pt deep socket: 4, 4.5, 5, 5.5, 6, 7, 8, 10, 12, 13, 14mm
- 3pcs philips bit socket (37mm): PH#1, PH#2, PH#3
- 3pcs slotted bit socket (37mm): 4mm, 5mm, 6mm
- 6pcs hex bit socket (37mm): 3mm, 4mm, 5mm, 6mm, 7mm, 8mm
- 9pcs torx bit socket (37mm): T10, T15, T20, T25, T27, T30, T40, T45, T50
- 1pc 1/4"Dr High Torque Ratchat Handle
- 4pcs 1/4"Dr Extension Bar: 2", 3", 4" & 6"
- 1pc 1/4"Dr Universal Joint
- 1pc 5" x 1/4"Dr Sliding T Bar

- 1pc 6" x 1/4"Dr Flexible Handle
- Total: 51pcs (Excluding Metal Box)