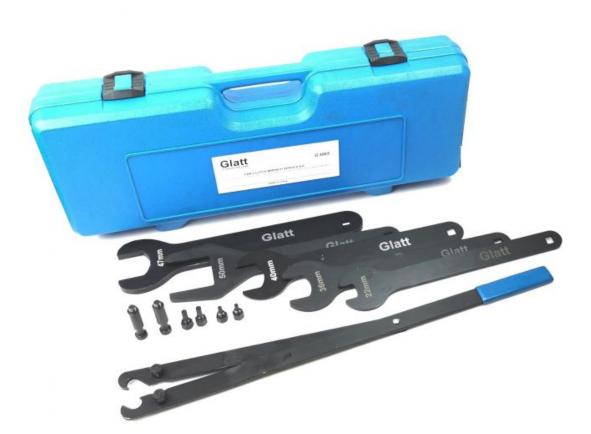

## G3065 Fan Clutch Wrench Service Kit (Glatt Tools)

- Material Carbon Steel
- Covers most vehicles with bolt on pulleys and also newer Chrysler engines with press on pulleys requiring special pins to hold housing.
- Features the patented universal pulley holder
- Remove and installs the fan clutch on many models when repairing or replacing water pump, timing chain, or the fan clutch.
- Universsal Pulley Holder-Designed to trap and hold bolt-on pulleys by the mounting bolts.
- Contents:
  - Pin set small(5\*8mm)
  - Pin set large(cam pins,6\*10mm,7.5\*18mm)

 $\circ$  22mm(7/8")Ford Ranger 3.0L

o 36mm(1-7/16")Ranger, Explorer, Bronco

 $^{\circ}$  40mm(1-9/16")F series and E vans

- $^{\circ}$  47mm(1-7/8")F seriees and E vans 50mm(2")
- Made In China