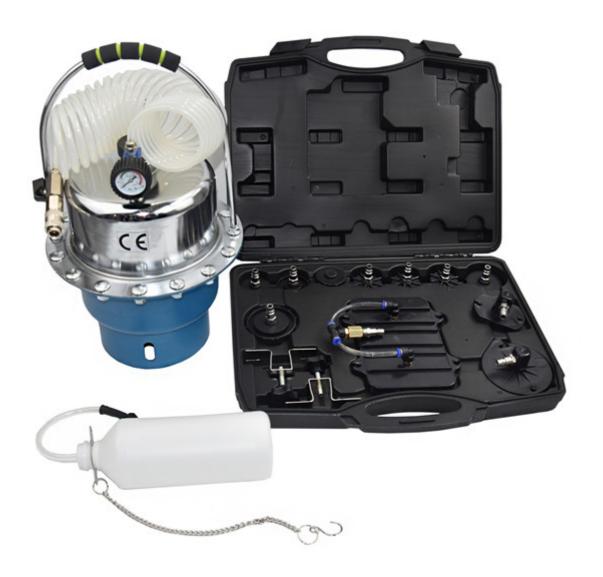

## G7025 ABS Brake Bleeder Kit (Glatt Tools)

- Designed for bleeding brake and clutch systems for vehicles with an ABS system.
- One-man operation possible in your own garage, and it is suitable for a professional workshop.
- The bleeder uses standard workshop air supply (10 40 psi) to efficiently flush and refill the brake system on most vehicles.
- The low pressure tank can be pre-charged with compressed air, making the unit fully portable.
- This brake bleeder kit is a great time saver, especially if you service brakes on a regular basis.
- Contains a wide range of European, Japanese and US vehicle adaptors.
  - Includes 1 adaptor kit, 1 bleeder tank with a pressure gauge, 1 collection bottle, and 1 fluid hose with a quick connector.