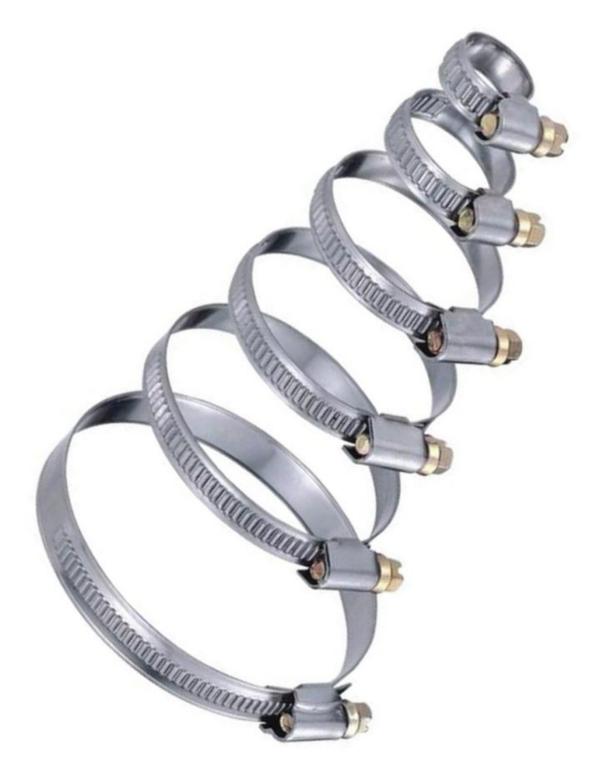

## Worm Hose Clamp

- Material: Band and hosing made by ANS #430 stainless steel and ANS # 304 Stainless steel. Worm screw made by S45C.
- Special pattern structure of this elements takes shape with mechanic.
- The element with high torsion (60kg/cm2 of 9W, 80kg/cm2 of 12W) and high stability.
- Special process of the band's brims, no burrs, no damage to the hose's surface.