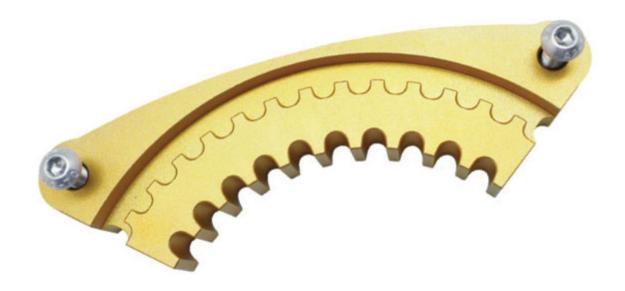

## M0033 Ducati Clutch Basket Holding Tool

- This is a DUCATI clutch basket / drum holding tool.
- This tool is used to hold the clutch drum in place so you can remove the nut holding it on.
- Once the nut is removed, you can install a light weight basket or a slipper clutch.
- It is good to periodically make sure the nut is torqued to spec.
- This tool does not have a handle to wrestle with. It mounts to two of the holes for the clutch cover with the stainless steel hardware that is included.
- The mounting holes are slotted so that it is easier to install on the basket and drum.
- It fits all modern six speed DUCATI that have a twelve tab dry clutch