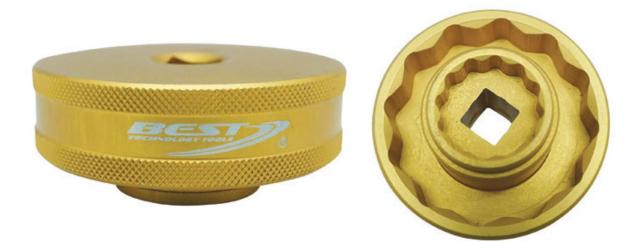

## M0036 MV Agusta Wheel Nut Socket

• The standard 56mm socket will not fit properly on your MV's Axle Nut.

• This is because the large axle nuts on all MV's have a special 2mm taper.

• This tool kist for the MV Agusta with a 56mm rear and 26mm front wheel nut, designed to fit perfectly snf noyt ruin your aluminium axle nut.

• A locater is build into the socket keeps the tool from slipping off the nut when tightening.

• The tool also has a socket for MV 's front axle.

• This tools material are Aluminium, designed to be used only within the MV Agusta recommended torque settings, never use power or air tools on these critical components, if overtighnened eliminating damage and expensive lock nut, spindle or swing arm replacement.