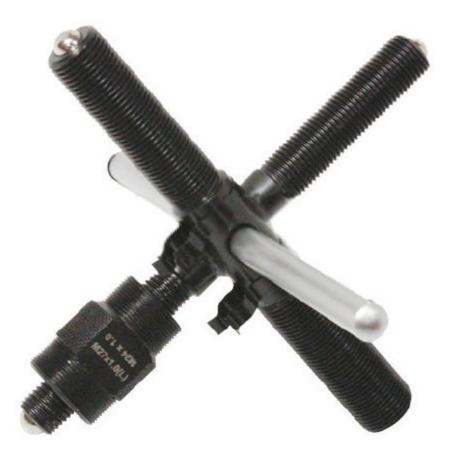

## M0041 6 in 1 Magneto Flywheel Puller

• Special designed tool for the standard AC flywheel wheel ring.

6 inner thread size to fit most motorcycle magneto flywheel threads.
Fit : M27 x P1.0 (Leaft) : Cagiva, Honda Kawasaki, KTM, Kympo, MBK,

PGO, PGO, Ploris,

Suzuki, SYM, Tohatsu, Yamaha and more scooter.

• Fit : M24 x P1.0 : Honda, Lang, Kawasaki, KTM, Kympo, MBK, Peugeot PGO, Suzuki, SYM, Vespa P4, Yamaha and more scooter. • Fit : M20 x P1.5 : Honda, Kawasaki, Peugeot, Suzuki, Yamaha

- Fit : M18 x P1.5 : Honda, Kawasaki
- Fit : M16 x P1.5 : Honda, Kawasaki, Suzuki, Yamaha
- Fit : M14 x P1.5 : Honda, Suzuki
- This six size are always cover 50% motorcycle magneto used.

• Since the flywheel products are the taper lock types, they can only be diesengaged using the designed tool.

• Use with a soft face hammer for quick removal from tapered shafts.

• T-Bar structure designed to avoid grip in the thread on the move, will not be injured at work sometimes.

• S type welding structure can effectively increase the tool torque value.