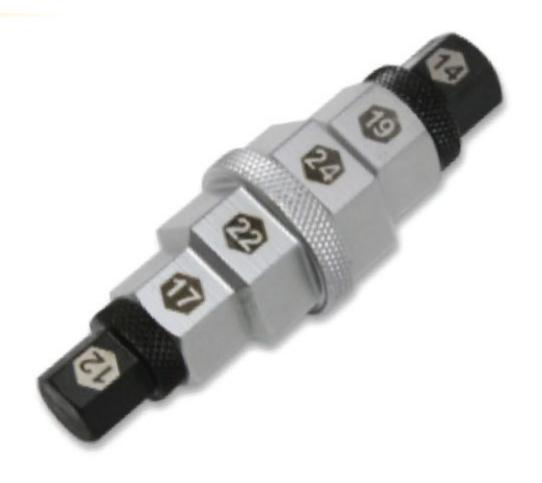

## M0042 6 in 1 Front Wheel Axle Removal Tool

- Use with 3/8"Dr on both ends and hex wrench.
- This tool allow you to remove the front wheel on any motorcycle that has a 14mm, 17mm, 19mm, 22mm, 24mm and 12mm, 14mm female hex on the wheel or anywhere else a large hex is needed.
- The 14mm adaptor patent can transform combined structure, can be applied on Yamaha XT660Z, Kawasaki ER-6N, Versys 650 and more new type 14mm hex front axle motorcycle use.
- The 12mm adaptor can be applied KTM and more new type 12mm hex front axle motorcycle use.
- Do not exceed 90-ft-lb (122 Nm) torque on this tool.
- It may cause tool to fail resulting in injury to user and damage to the equipment.