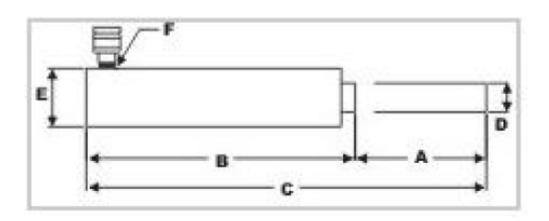

| Item No | Model   | Ton     | A<br>Stroke | Stroke<br>Oil Cap<br>( cc) | Bore<br>Dia<br>(mm) | В               | С        | Spring | D                | E   | F                  |              |
|---------|---------|---------|-------------|----------------------------|---------------------|-----------------|----------|--------|------------------|-----|--------------------|--------------|
|         |         |         |             |                            |                     | Pressure Rating |          | Return | Outside Dia (mm) |     | Oil Port<br>Thread | Weight (kgs) |
|         |         |         |             |                            |                     | Retracted       | Extended |        | Piston           | Ram |                    |              |
| 2077    | RC458   | 4 ton   | 5/8"        | 8-1                        | Ф28.5               | 42              | 58       | NO     | 25.4             | -   | 1/4" NPT           | 0.8          |
| 2078    | RA404   | 4 ton   | 4"          | 65                         | Ф28.5               | 269             | 370      | YES    | 70               | 45  | 1/4" NPT           | 1.9          |
| 2079    | RC023   | 2 ton   | 3"          | 38.5                       | Ф25.4               | 140             | 215      | NO     | 33               | 33  | 1/4" NPT           | 0.8          |
| 2080    | RC101   | 10 ton  | 7/16"       | 17.5                       | Ф45                 | 43              | 54       | NO     | 22.2             | 57  | 1/4" NPT           | 1.4          |
| 2081    | RC102   | 10 ton  | 2"          | 81                         | Ф45                 | 130             | 180      | YES    | 38               | 57  | 1/4" NPT           | 2.3          |
| 2082    | RC104   | 10 ton  | 4"          | 162                        | Ф45                 | 180             | 282      | YES    | 40               | 57  | 1/4" NPT           | 3.1          |
| 2083    | RC106A  | 10 ton  | 6"          | 243                        | Ф45                 | 369             | 522      | YES    | 40               | 57  | 1/4" NPT           | 5.4          |
| 2084    | RC1010  | 10 ton  | 10"         | 405                        | Ф45                 | 463             | 717      | YES    | 40               | 57  | 1/4" NPT           | 6.9          |
| 2085    | RC1010A | 10 ton  | 10"         | 405                        | Ф45                 | 453             | 707      | YES    | 40               | 57  | 1/4" NPT           | 6.8          |
| 2086    | RC202   | 20 ton  | 2"          | 168                        | Ф65                 | 150             | 201      | YES    | 55               | 88  | 3/8" NPT           | 6.2          |
| 2087    | RC205   | 20 ton  | 5"          | 421                        | Ф65                 | 227             | 354      | YES    | 55               | 88  | 3/8" NPT           | 8.8          |
| 2088    | RC302   | 30 ton  | 2"          | 256                        | Φ75                 | 150             | 201      | YES    | 70               | 103 | 3/8" NPT           | 8.4          |
| 2089    | RC305   | 30 ton  | 5"          | 638                        | Φ75                 | 225             | 352      | YES    | 70               | 103 | 3/8" NPT           | 12.3         |
| 2090    | RC502   | 50 ton  | 2"          | 362                        | Ф95                 | 165             | 216      | YES    | 85               | 127 | 3/8" NPT           | 14.8         |
| 2091    | RC505   | 50 ton  | 5"          | 900                        | Ф95                 | 240             | 367      | YES    | 85               | 127 | 3/8" NPT           | 21           |
| 2092    | RC1002  | 100 ton | 2-1/2"      | 930                        | Ф135                | 185             | 249      | NO     | 105              | 175 | 3/8" NPT           | 31.2         |
| 2093    | RC1005  | 100 ton | 5"          | 1817                       | Ф135                | 250             | 337      | NO     | 105              | 175 | 3/8" NPT           | 40.6         |