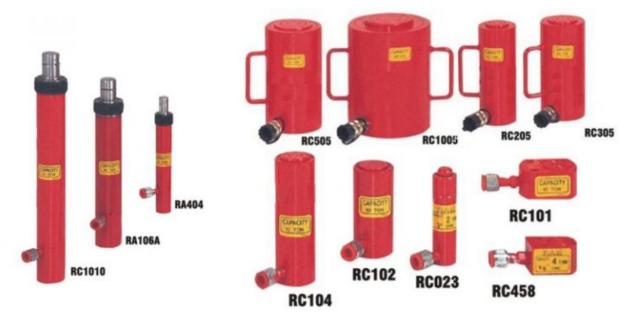

## RAMS

- All models are made of Middle Carbon Steel, one piece solid steel bar machining and with heat treatment to match with the industril requirement.
- Internal heavy duty return springs provides consistent of performance.
- Chrome-plated piston inhibits rusting, scoring and corrosion.
- To make your cylinder even more versatile, there is a wide range of accessories available for threading onto the piston rod or collar or into the cylinder base, making the cylinder a real workhorse.
- Quick connecting coupler available to all models for fast set up.

| Item No | Model   | Ton     | A<br>Stroke | Stroke<br>Oil Cap<br>( cc) | Bore<br>Dia<br>(mm) | В               | С        | Spring | D                | E   | F                  |              |
|---------|---------|---------|-------------|----------------------------|---------------------|-----------------|----------|--------|------------------|-----|--------------------|--------------|
|         |         |         |             |                            |                     | Pressure Rating |          | Return | Outside Dia (mm) |     | Oil Port<br>Thread | Weight (kgs) |
|         |         |         |             |                            |                     | Retracted       | Extended |        | Piston           | Ram |                    |              |
| 2077    | RC458   | 4 ton   | 5/8"        | 8-1                        | Ф28.5               | 42              | 58       | NO     | 25.4             | -   | 1/4" NPT           | 0.8          |
| 2078    | RA404   | 4 ton   | 4"          | 65                         | Ф28.5               | 269             | 370      | YES    | 70               | 45  | 1/4" NPT           | 1.9          |
| 2079    | RC023   | 2 ton   | 3"          | 38.5                       | Ф25.4               | 140             | 215      | NO     | 33               | 33  | 1/4" NPT           | 0.8          |
| 2080    | RC101   | 10 ton  | 7/16"       | 17.5                       | Ф45                 | 43              | 54       | NO     | 22.2             | 57  | 1/4" NPT           | 1.4          |
| 2081    | RC102   | 10 ton  | 2"          | 81                         | Ф45                 | 130             | 180      | YES    | 38               | 57  | 1/4" NPT           | 2.3          |
| 2082    | RC104   | 10 ton  | 4"          | 162                        | Ф45                 | 180             | 282      | YES    | 40               | 57  | 1/4" NPT           | 3.1          |
| 2083    | RC106A  | 10 ton  | 6"          | 243                        | Ф45                 | 369             | 522      | YES    | 40               | 57  | 1/4" NPT           | 5.4          |
| 2084    | RC1010  | 10 ton  | 10"         | 405                        | Ф45                 | 463             | 717      | YES    | 40               | 57  | 1/4" NPT           | 6.9          |
| 2085    | RC1010A | 10 ton  | 10"         | 405                        | Ф45                 | 453             | 707      | YES    | 40               | 57  | 1/4" NPT           | 6.8          |
| 2086    | RC202   | 20 ton  | 2"          | 168                        | Ф65                 | 150             | 201      | YES    | 55               | 88  | 3/8" NPT           | 6.2          |
| 2087    | RC205   | 20 ton  | 5"          | 421                        | Ф65                 | 227             | 354      | YES    | 55               | 88  | 3/8" NPT           | 8.8          |
| 2088    | RC302   | 30 ton  | 2"          | 256                        | Φ75                 | 150             | 201      | YES    | 70               | 103 | 3/8" NPT           | 8.4          |
| 2089    | RC305   | 30 ton  | 5"          | 638                        | Φ75                 | 225             | 352      | YES    | 70               | 103 | 3/8" NPT           | 12.3         |
| 2090    | RC502   | 50 ton  | 2"          | 362                        | Ф95                 | 165             | 216      | YES    | 85               | 127 | 3/8" NPT           | 14.8         |
| 2091    | RC505   | 50 ton  | 5"          | 900                        | Ф95                 | 240             | 367      | YES    | 85               | 127 | 3/8" NPT           | 21           |
| 2092    | RC1002  | 100 ton | 2-1/2"      | 930                        | Ф135                | 185             | 249      | NO     | 105              | 175 | 3/8" NPT           | 31.2         |
| 2093    | RC1005  | 100 ton | 5"          | 1817                       | Ф135                | 250             | 337      | NO     | 105              | 175 | 3/8" NPT           | 40.6         |