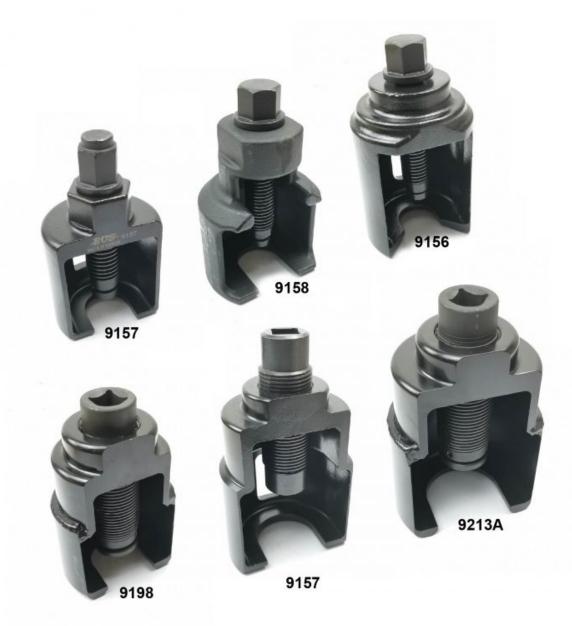

## Universal Truck Ball Joint

• Special design to remove the truck ball joint

| Jaw Open | А                                    | В                                         |
|----------|--------------------------------------|-------------------------------------------|
| 30mm     | 56mm                                 | 19mm                                      |
| 32mm     | 70mm                                 | 26mm                                      |
| 39mm     | 80mm                                 | 26mm                                      |
| 47mm     | 85mm                                 | 3/4″Dr                                    |
| 58mm     | 100mm                                | 3/4″Dr                                    |
| 62mm     | 100mm                                | 3/4″Dr                                    |
|          | 30mm<br>32mm<br>39mm<br>47mm<br>58mm | 30mm56mm32mm70mm39mm80mm47mm85mm58mm100mm |

• Notes:

- EUS 9157 applicable: All light truck, Mitsubishi-Delica, Canter, etc
- $\circ$  EUS 9156 applicable: 3.5ton  $\sim$  8.8 ton truck.
- EUS 9158 applicable: 4 Ton Truck

EUS 9198 applicable: 8.8 ton ~ 10.5 ton (Hino, Isuzu, Nissan, Fuso,etc)
Made In Taiwan