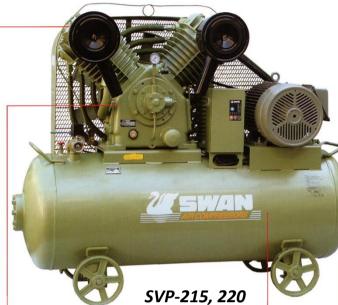

## **BARE HEAD**

| Specification                          | MODEL         | S SERIES, AIR COOLED PORTABLE TYPE |           |           |                    |                    |            |
|----------------------------------------|---------------|------------------------------------|-----------|-----------|--------------------|--------------------|------------|
|                                        |               | SVP-202                            | SVP-203   | SVP-205   | SWP-310<br>SWU-310 | SWP-415<br>SWU-415 | SVU-220    |
| Motor                                  | kw            | 1.5                                | 2.2       | 3.7       | 7.5                | 11                 | 15         |
|                                        | hp            | 2                                  | 3         | 5         | 10                 | 15                 | 20         |
| Working Pressure                       | kg/cm²/lb/in² | 8 / 115                            | 8 / 115   | 8 / 115   | 8 / 115            | 8 / 115            | 7 / 100    |
| Compressor Speed                       | rpm           | 880                                | 650       | 620       | 850                | 850                | 710        |
| F.A.D                                  | l/min         | 225                                | 355       | 545       | 1151               | 1480               | 2000       |
| Tank Capacity                          | liter         | 85                                 | 106       | 155       | 300                | 300                | 400        |
| Compressor Block<br>Physical Dimension | LxWxH cm      | 41x29x35                           | 54x40x45  | 56x40x45  | 70x46x56           | 70x52x55           | 91x76x86   |
|                                        | kg            | 25                                 | 51        | 70        | 95                 | 118                | 265        |
| Compressor Unit<br>Physical Dimension  | LxWxH cm      | 100x44x78                          | 135x45x84 | 140x52x98 | 183.5x65x120       | 183.5x65x120       | 165x75x148 |
|                                        | kg            | 62                                 | 110       | 168       | 250                | 275                | 560        |